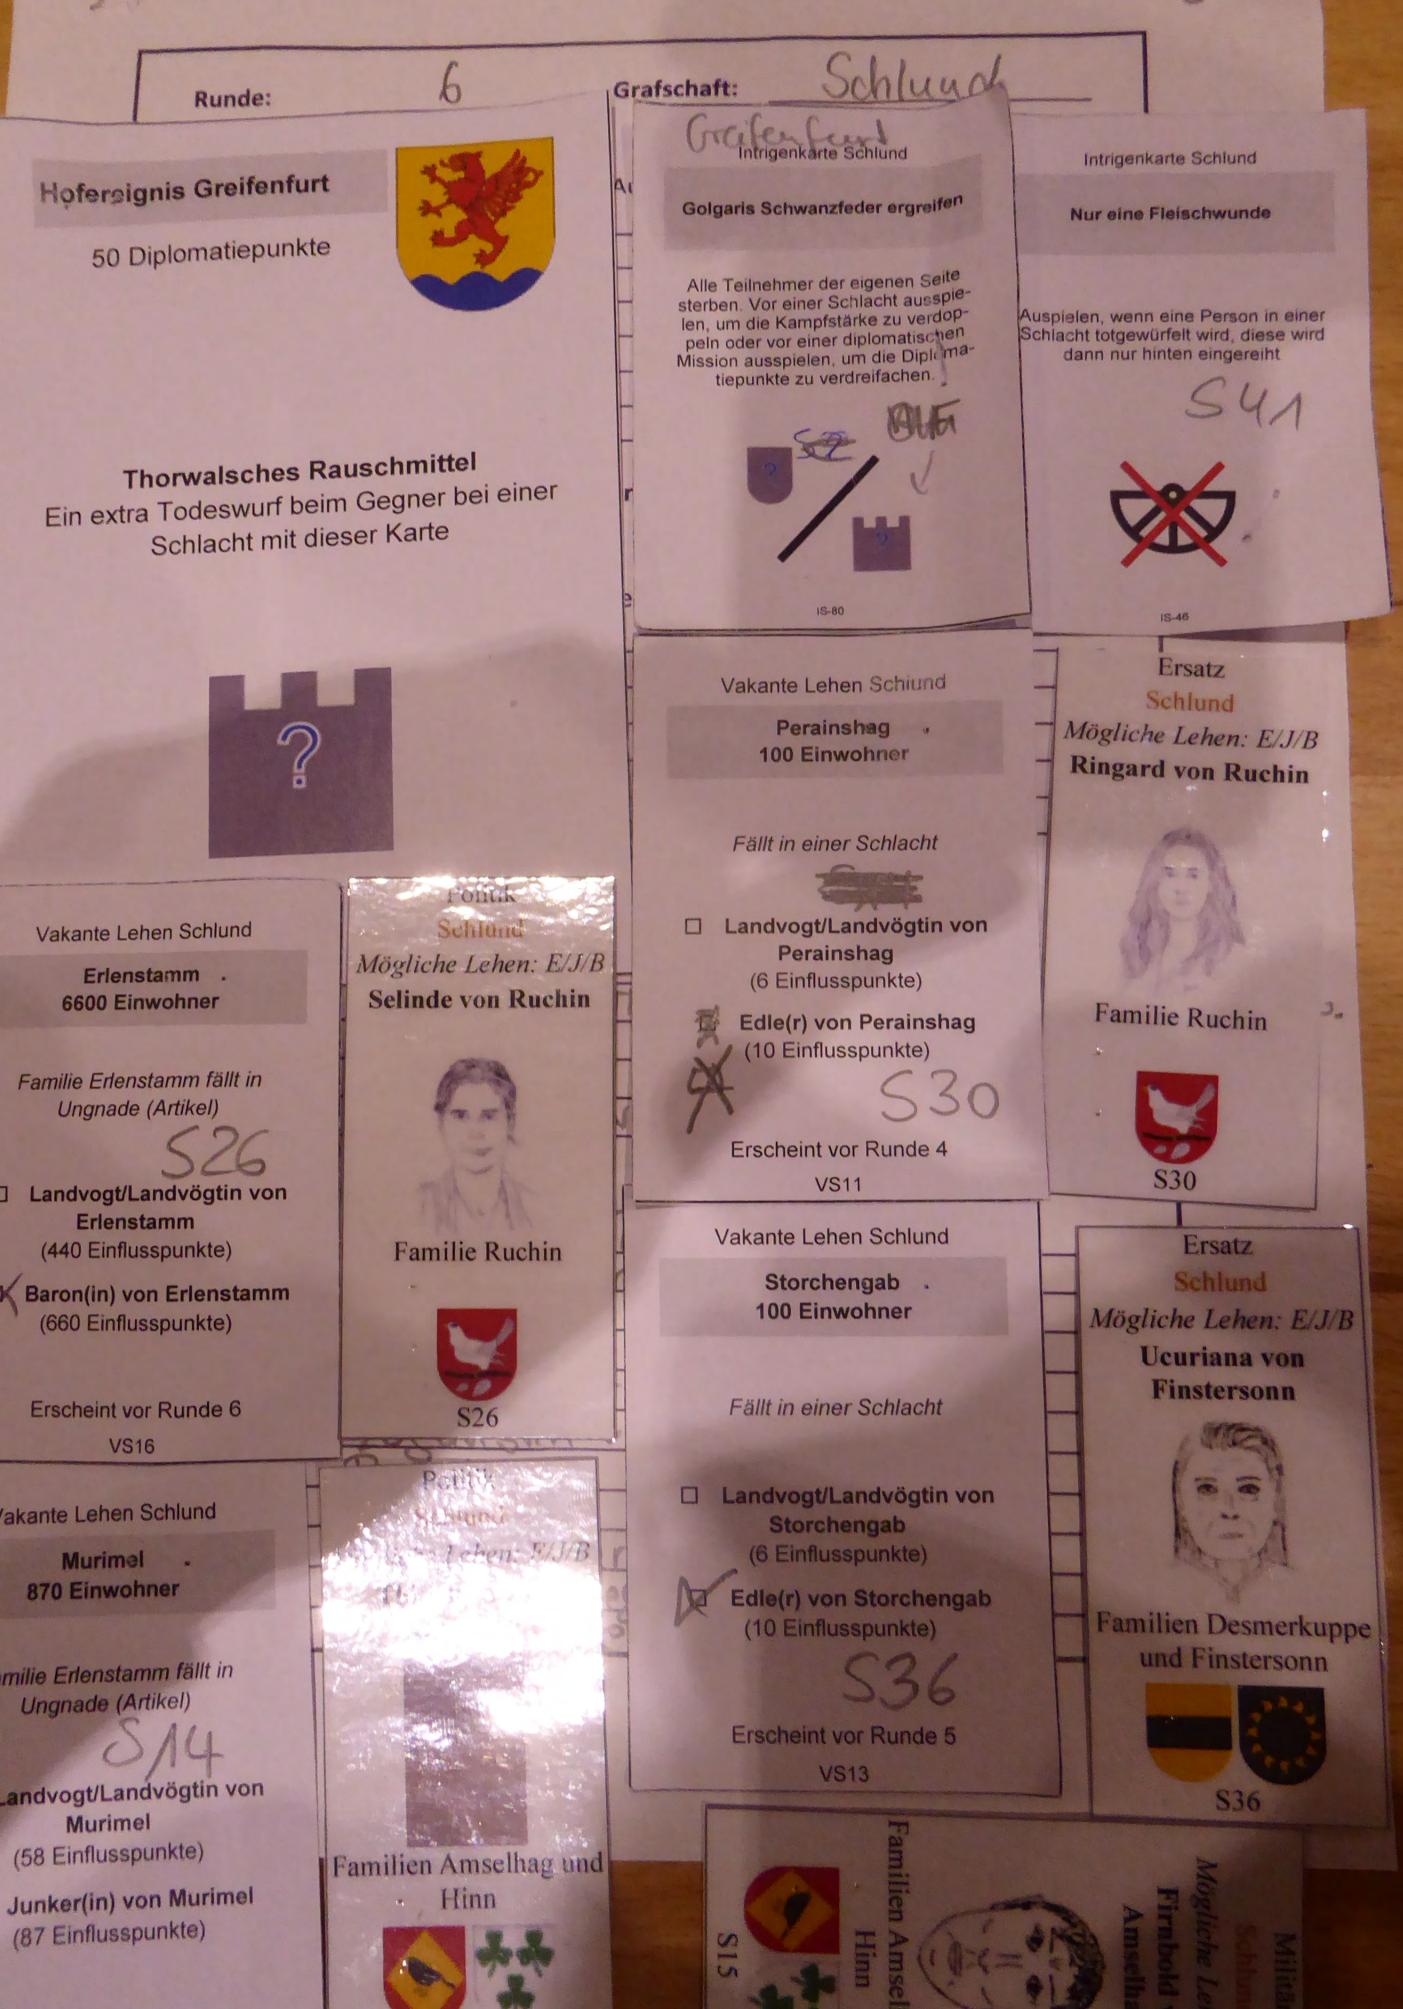

5-46

Schl Mögliche I Ifirna

Politi

KI

Constanting of

**b**X

Vakante Lehen Schlund

Familie Erlenstamm fällt in Ungnade (Artikel)

Landvogt/Landvögtin von 0

(87 Einflusspunkte)

Erscheint vor Runde 6 VS15

S14