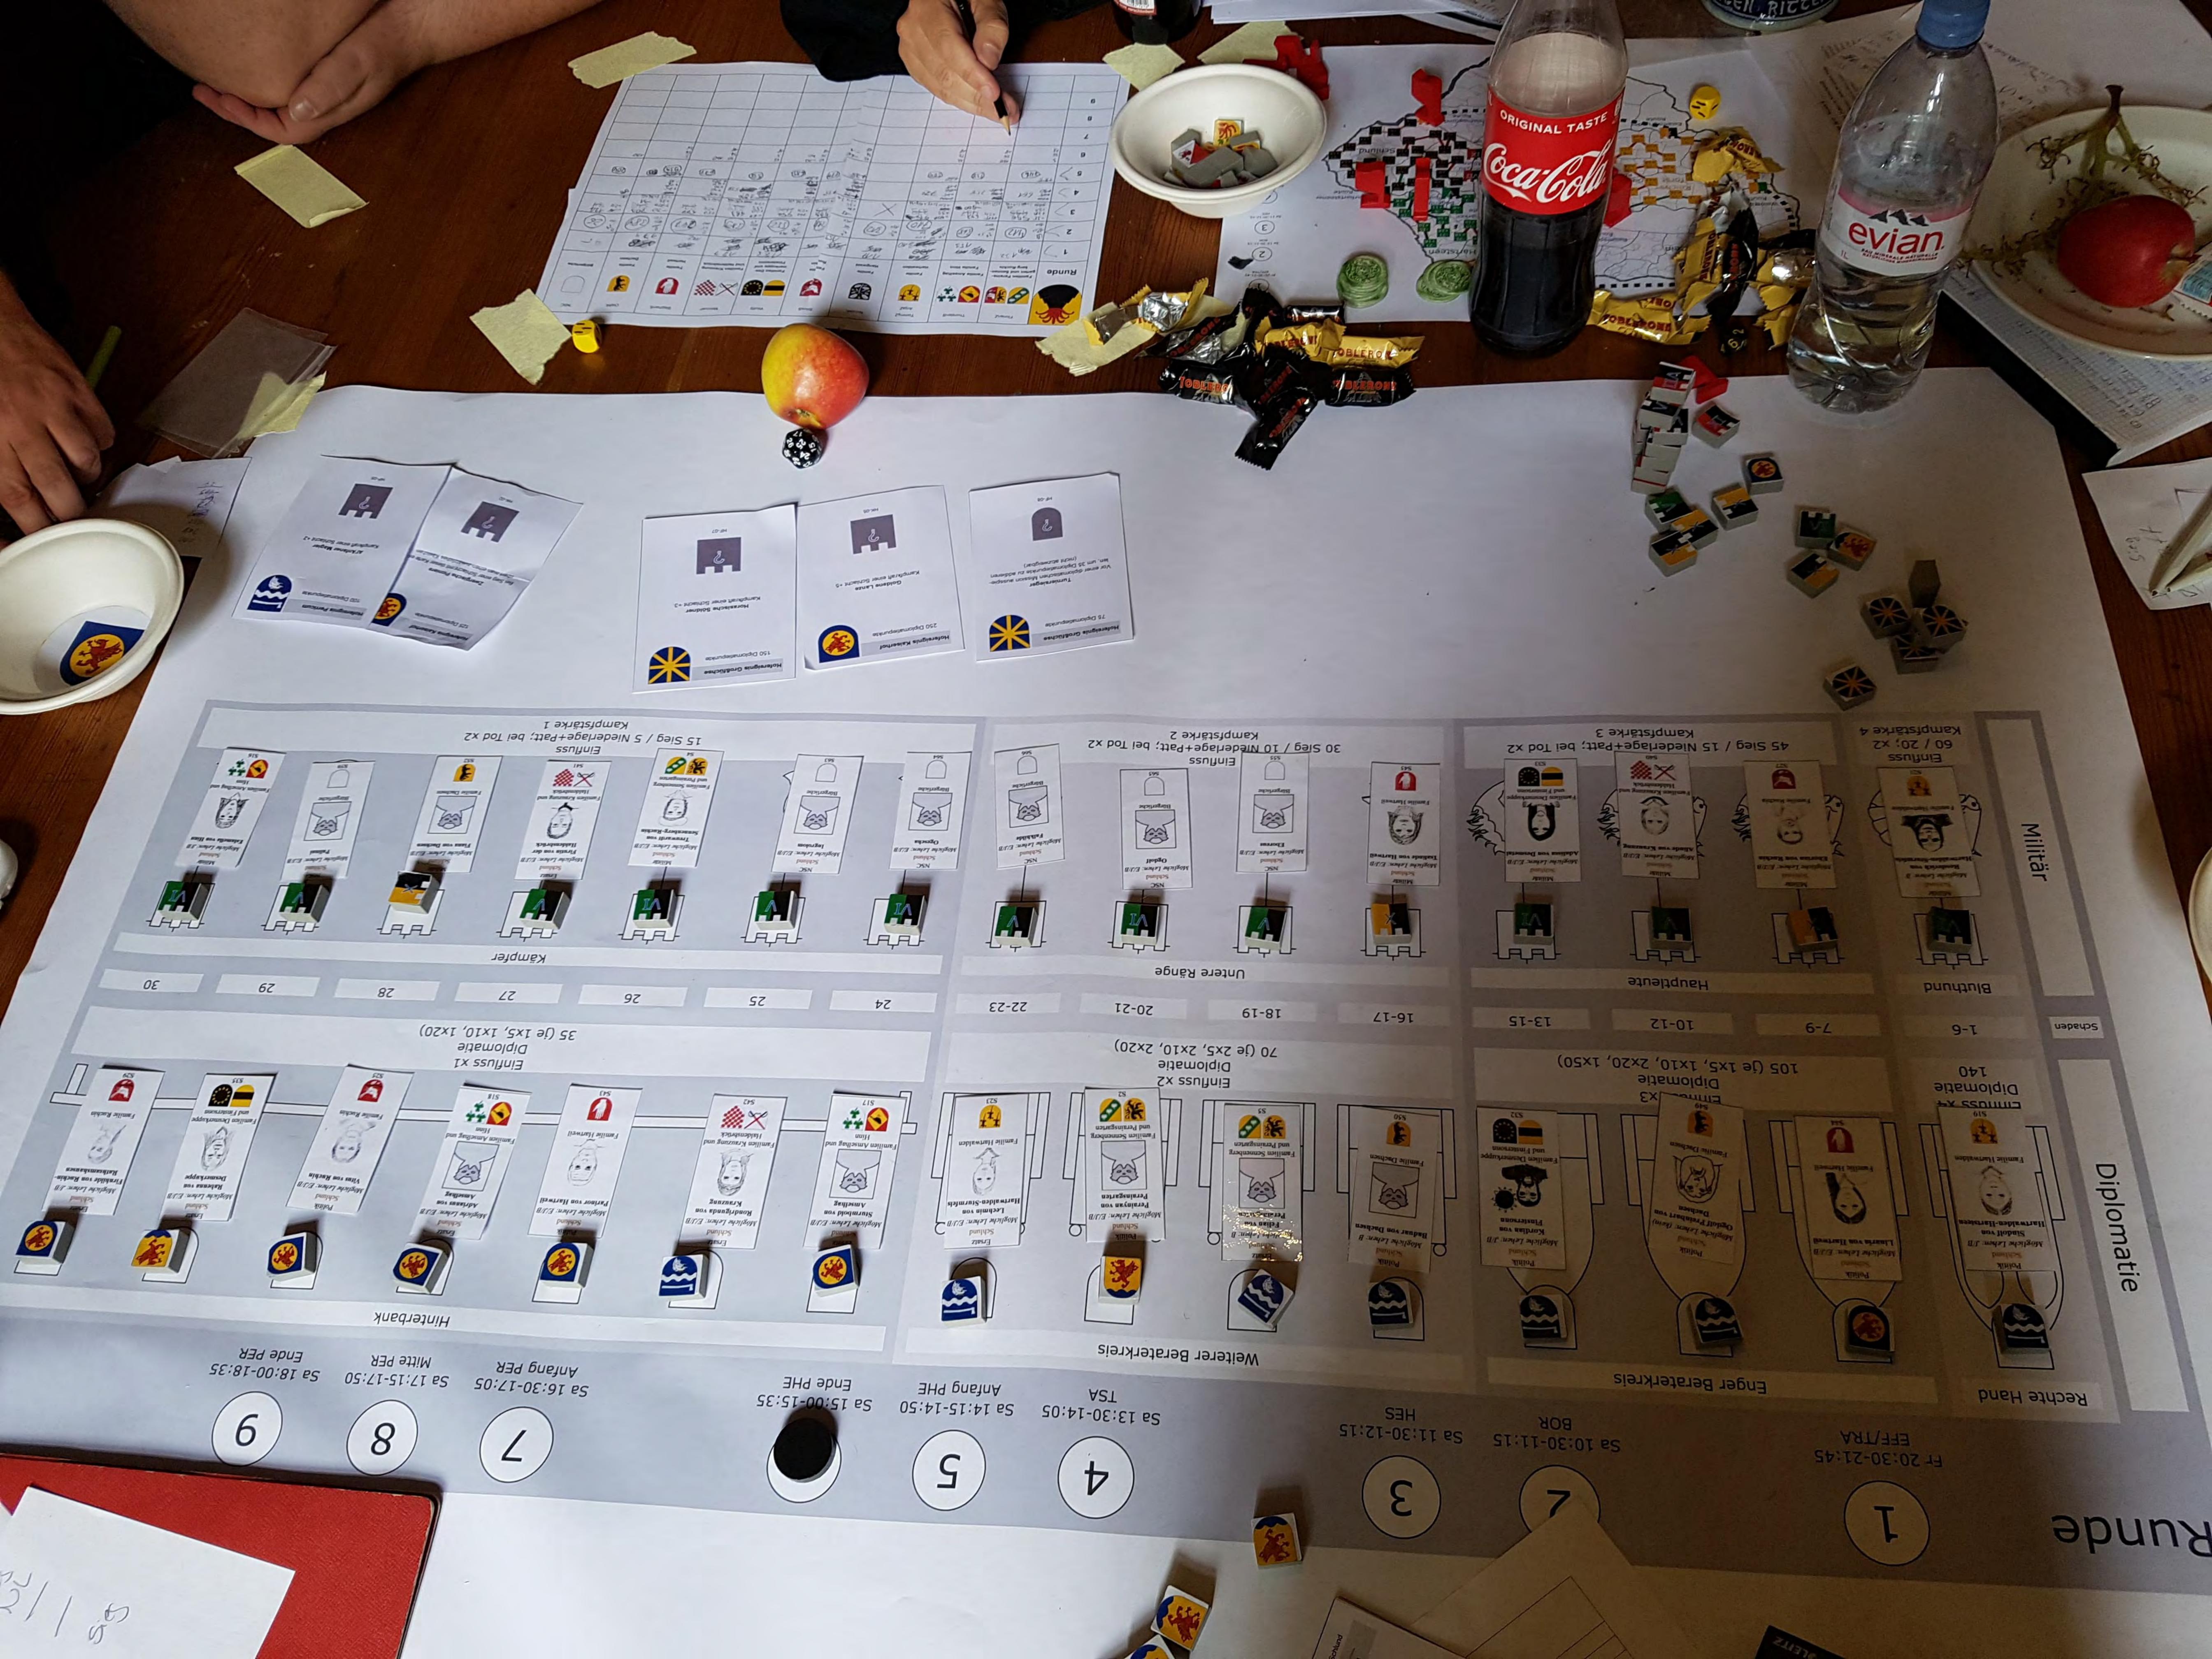

| Runde:           | 6                   | _Grafschaft:   | Schlund        |
|------------------|---------------------|----------------|----------------|
| Belehnungen:     |                     |                |                |
| Person           | Lehen               | Ausprägung     | Besonderheiten |
| <u>_S66</u>      | V516                | Baron          |                |
| 574              | VS AS               | Junker         |                |
| 630              | VOA                 | Egler          |                |
|                  | <u>v 5///1</u>      | chie           |                |
|                  |                     |                |                |
|                  |                     |                |                |
| Intelescologica  |                     |                |                |
| Intrigenkarten m | it Ergebnissen anhe | eften!         |                |
| Diplomatie:      |                     |                |                |
| Hof              | DiplPunkte          | Besonderheiten |                |
| Kaiserhof        | 210                 |                |                |
| Großfüchse       | X.                  |                |                |
| Greifenfurt      | 95 X 3              | 285-7          | 1580           |
| Perricum         | 495                 |                |                |
| Waldstein        |                     | ,              |                |
| Eslamsgrund      |                     |                |                |
|                  |                     |                |                |
| Militär:         |                     |                |                |

Stärke Besonderheiten Übergang Bogenbr. 10 V Thorwalsches Rauson > Ertra To 君 Oberhart. 12 VI VII Retogau IX Erlenst. 545 Hartweil Verrat -74 X Eslamsgr. 6 Sonstiges Bemerkenswertes: 100 15 and 0 1546 negiert VI au 41 Linania v. Hartwail verzichtet Jugunsten v. Selinde v. Puchin Fam Hartweit 5 Hartweil weil begent verrat weatsett noch Hartund Steen