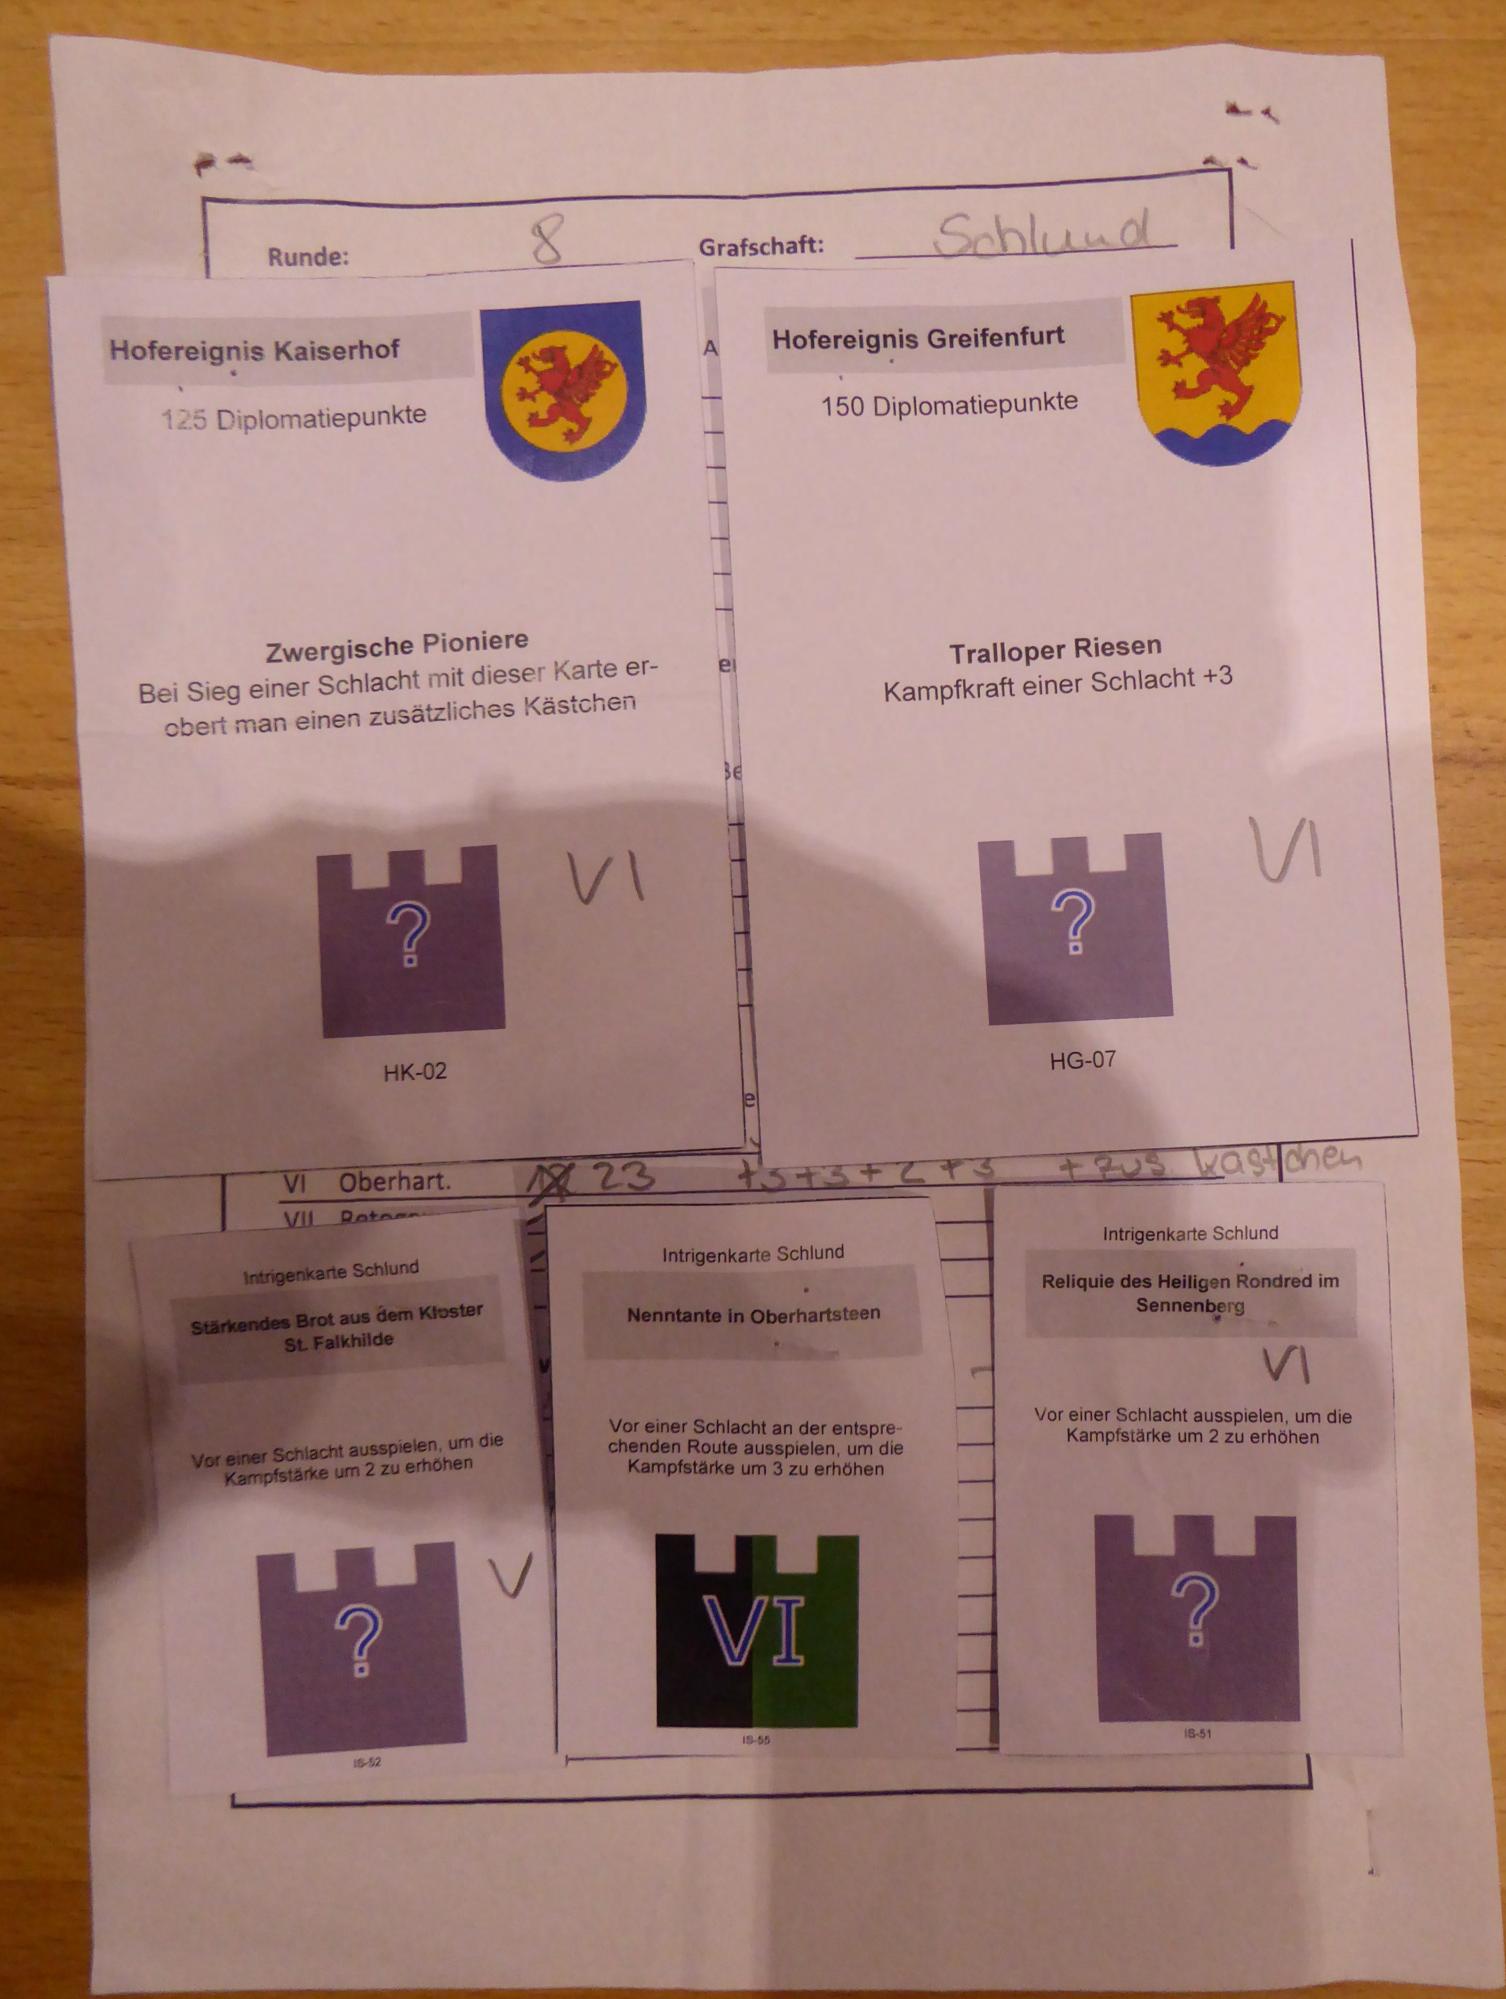

|                                                                  | 8                                                                                                                                                                                 | Grafschaft: Schlund                                                                                                                                                                                                   |
|------------------------------------------------------------------|-----------------------------------------------------------------------------------------------------------------------------------------------------------------------------------|-----------------------------------------------------------------------------------------------------------------------------------------------------------------------------------------------------------------------|
| gelehnungen:                                                     | Lehen                                                                                                                                                                             | Ausprägung Besonderheiten                                                                                                                                                                                             |
|                                                                  |                                                                                                                                                                                   |                                                                                                                                                                                                                       |
|                                                                  |                                                                                                                                                                                   |                                                                                                                                                                                                                       |
| Intrigenkarten mit Ergebnissen anheften!  Diplomatie:            |                                                                                                                                                                                   |                                                                                                                                                                                                                       |
| Hof<br>Kaiserhof                                                 | DiplPunkte                                                                                                                                                                        | Besonderheiten                                                                                                                                                                                                        |
| Greifenfurt<br>Perricum                                          |                                                                                                                                                                                   |                                                                                                                                                                                                                       |
| Waldstein<br>Eslamsgrund                                         |                                                                                                                                                                                   |                                                                                                                                                                                                                       |
| Militär: Übergang  V Bogenbr.  VI Oberhart.                      | Stärke<br>A4 23<br>NX 23                                                                                                                                                          | Besonderheiten<br>+5 Extra Foter +2+2<br>+3+3+2+3 + 2us. kast chen                                                                                                                                                    |
| VII Retogau  IX Erlenst.  X Eslamsgr.                            | 2                                                                                                                                                                                 |                                                                                                                                                                                                                       |
| Sonstiges Bemerkenswertes:<br>Keine Toten bli Schlachten Ende 87 |                                                                                                                                                                                   |                                                                                                                                                                                                                       |
| Tote Eno                                                         | Isonlass                                                                                                                                                                          | \$4<br>\$64                                                                                                                                                                                                           |
|                                                                  |                                                                                                                                                                                   |                                                                                                                                                                                                                       |
|                                                                  |                                                                                                                                                                                   |                                                                                                                                                                                                                       |
|                                                                  | Intrigenkarten mi  Diplomatie: Hof Kaiserhof Großfüchse Greifenfurt Perricum Waldstein Eslamsgrund  Militär: Übergang V Bogenbr. VI Oberhart. VII Retogau IX Erlenst. X Eslamsgr. | Intrigenkarten mit Ergebnissen anhe  Diplomatie: Hof DiplPunkte Kaiserhof Großfüchse Greifenfurt Perricum Waldstein Eslamsgrund  Militär: Übergang Stärke V Bogenbr. VI Oberhart. VII Retogau IX Erlenst. X Eslamsgr. |