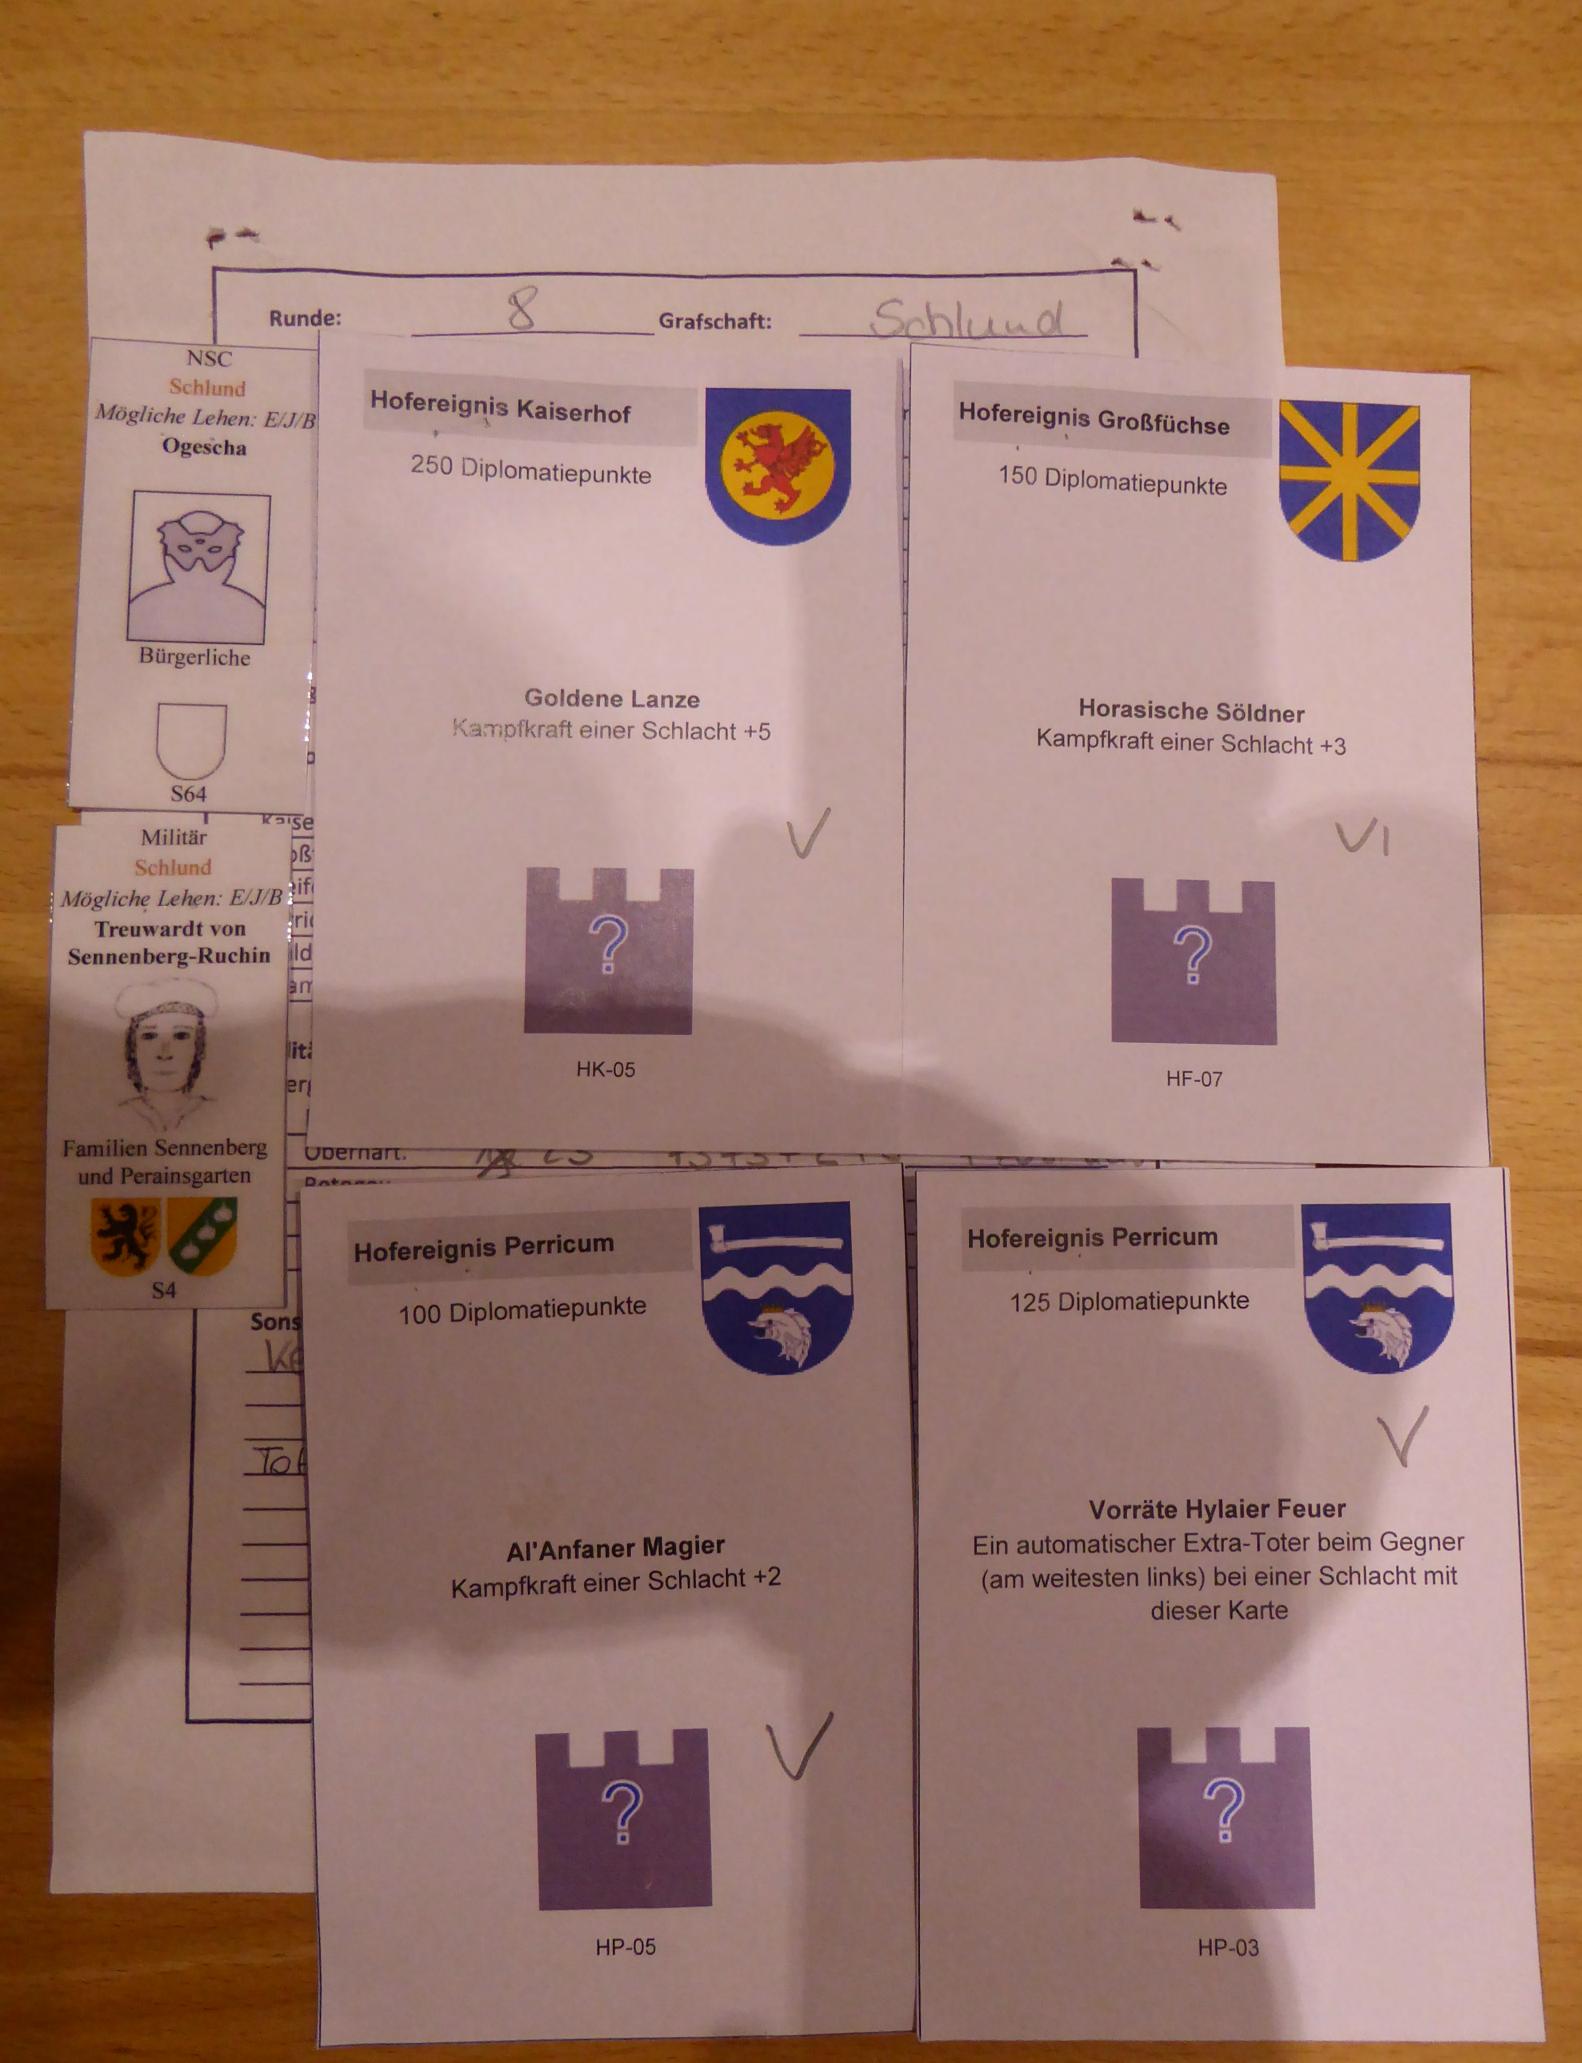

|                                                                  | 8                                                                                                                                                                                 | Grafschaft: Schlund                                                                                                                                                                                                   |
|------------------------------------------------------------------|-----------------------------------------------------------------------------------------------------------------------------------------------------------------------------------|-----------------------------------------------------------------------------------------------------------------------------------------------------------------------------------------------------------------------|
| gelehnungen:                                                     | Lehen                                                                                                                                                                             | Ausprägung Besonderheiten                                                                                                                                                                                             |
|                                                                  |                                                                                                                                                                                   |                                                                                                                                                                                                                       |
|                                                                  |                                                                                                                                                                                   |                                                                                                                                                                                                                       |
| Intrigenkarten mit Ergebnissen anheften!  Diplomatie:            |                                                                                                                                                                                   |                                                                                                                                                                                                                       |
| Hof<br>Kaiserhof                                                 | DiplPunkte                                                                                                                                                                        | Besonderheiten                                                                                                                                                                                                        |
| Greifenfurt<br>Perricum                                          |                                                                                                                                                                                   |                                                                                                                                                                                                                       |
| Waldstein<br>Eslamsgrund                                         |                                                                                                                                                                                   |                                                                                                                                                                                                                       |
| Militär: Übergang  V Bogenbr.  VI Oberhart.                      | Stärke<br>A4 23<br>NX 23                                                                                                                                                          | Besonderheiten<br>+5 Extra Foter +2+2<br>+3+3+2+3 + 2us. kast chen                                                                                                                                                    |
| VII Retogau  IX Erlenst.  X Eslamsgr.                            | 2                                                                                                                                                                                 |                                                                                                                                                                                                                       |
| Sonstiges Bemerkenswertes:<br>Keine Toten bli Schlachten Ende 87 |                                                                                                                                                                                   |                                                                                                                                                                                                                       |
| Tote Eno                                                         | Isonlass                                                                                                                                                                          | \$4<br>\$64                                                                                                                                                                                                           |
|                                                                  |                                                                                                                                                                                   |                                                                                                                                                                                                                       |
|                                                                  |                                                                                                                                                                                   |                                                                                                                                                                                                                       |
|                                                                  | Intrigenkarten mi  Diplomatie: Hof Kaiserhof Großfüchse Greifenfurt Perricum Waldstein Eslamsgrund  Militär: Übergang V Bogenbr. VI Oberhart. VII Retogau IX Erlenst. X Eslamsgr. | Intrigenkarten mit Ergebnissen anhe  Diplomatie: Hof DiplPunkte Kaiserhof Großfüchse Greifenfurt Perricum Waldstein Eslamsgrund  Militär: Übergang Stärke V Bogenbr. VI Oberhart. VII Retogau IX Erlenst. X Eslamsgr. |