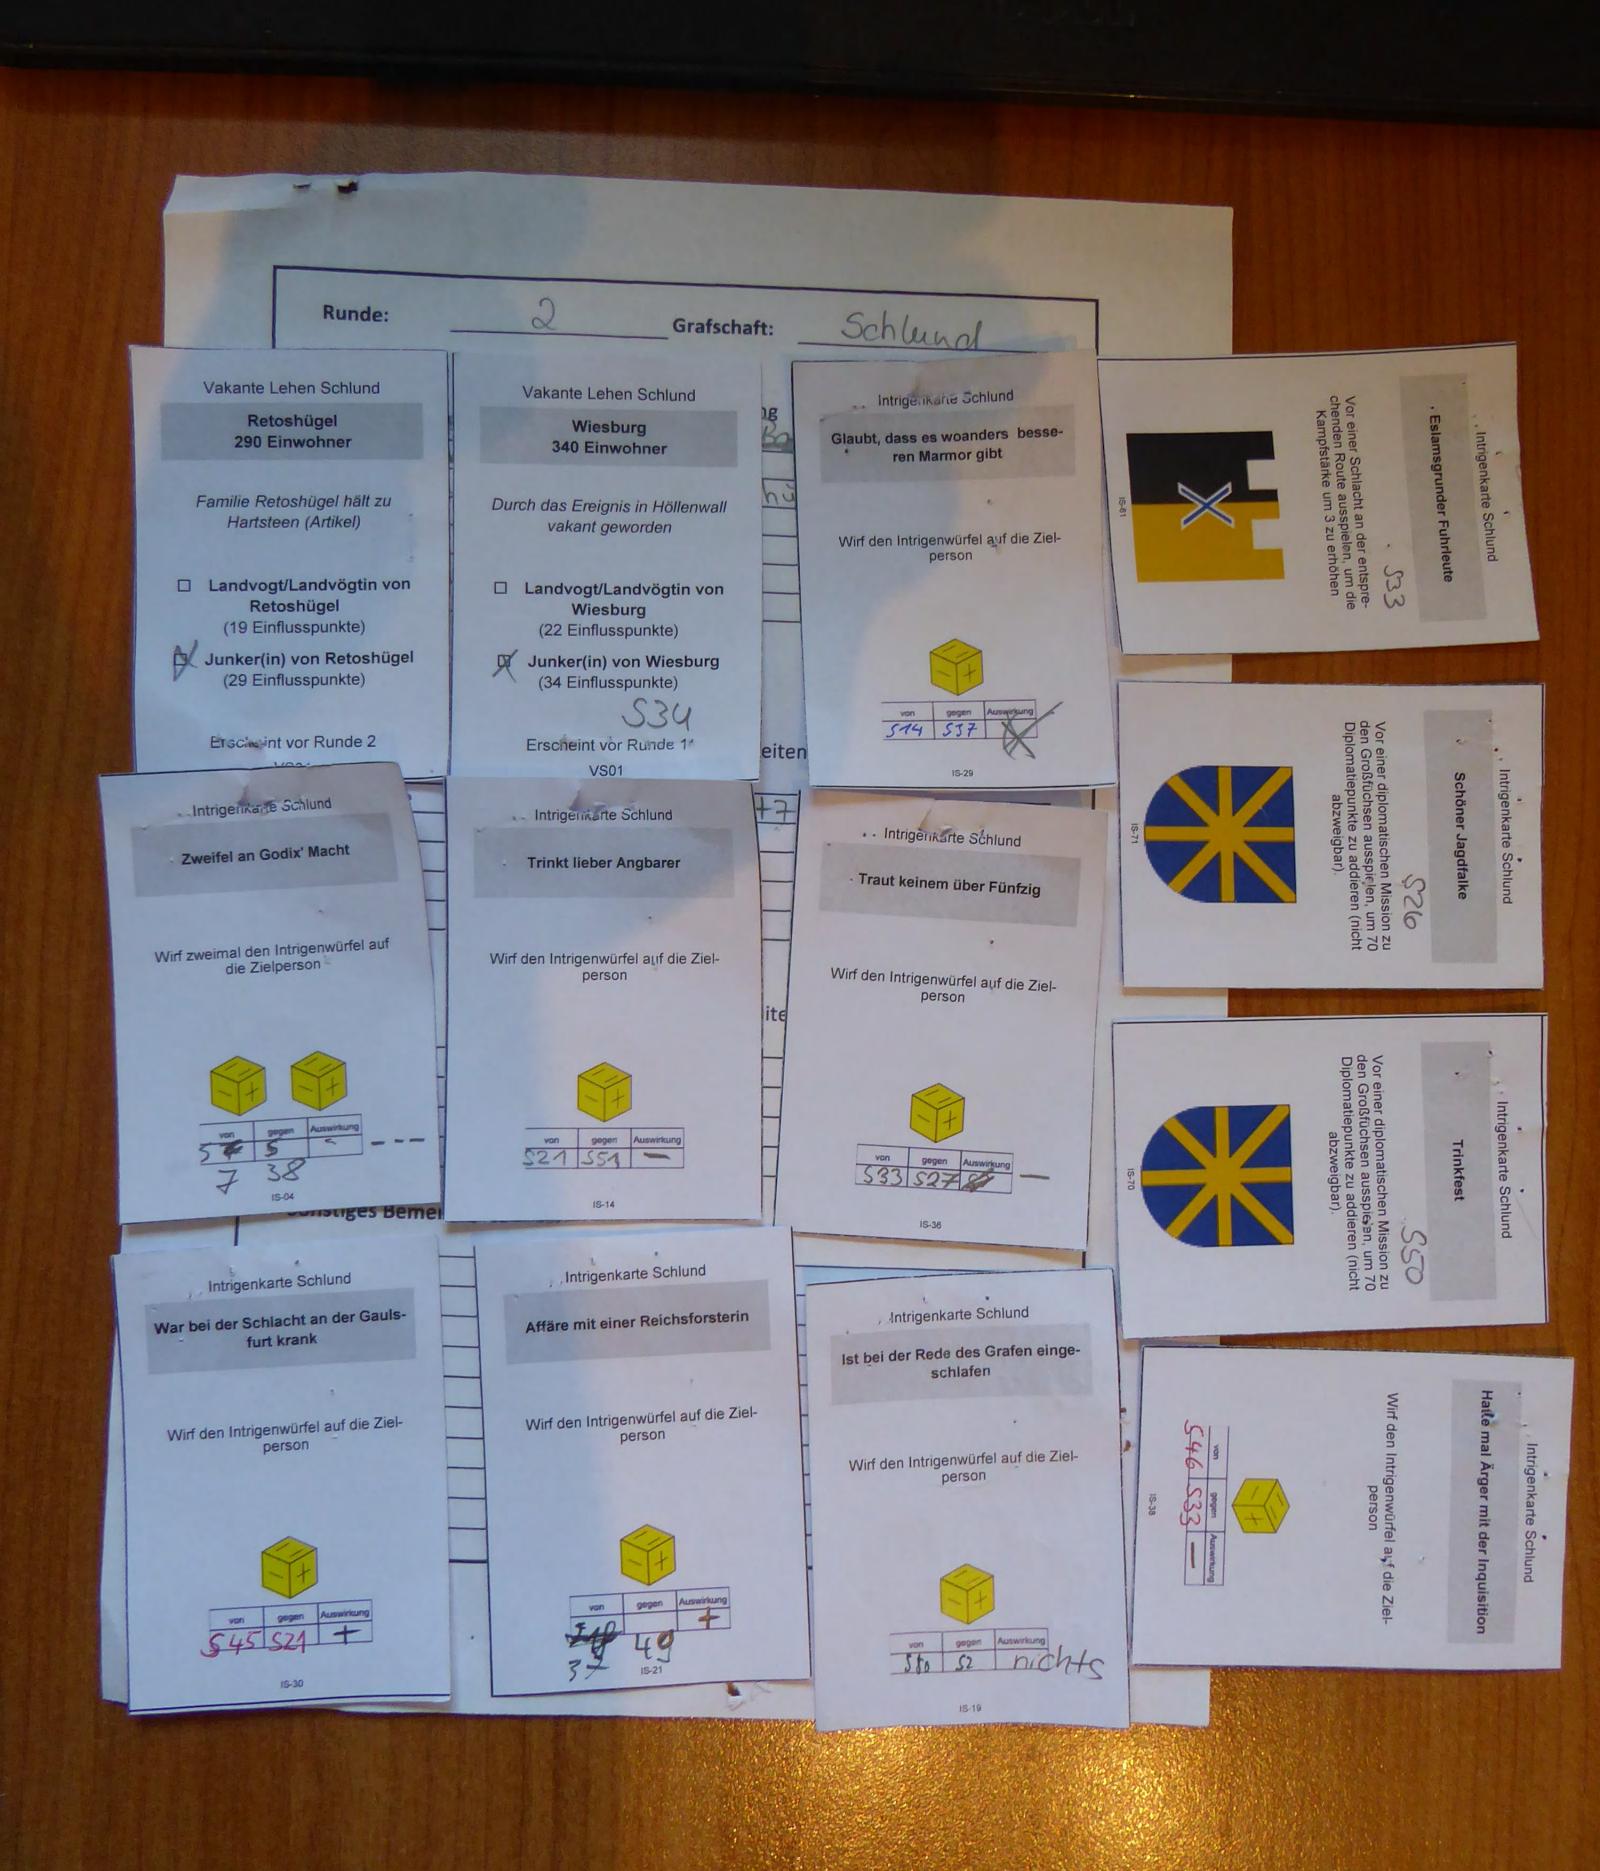

| Runde:                                        | 2                 | Grafschaft:                                                                                                                                                                                                                                                                                                                                                                                                                                                                                                                                                                                                                                                                                                                                                                                                                                                                                                                                                                                                                                                                                                                                                                                                                                                                                                                                                                                                                                                                                                                                                                                                                                                                                                                                                                                                                                                                                                                                                                                                                                                                                                                    | Schlund        |
|-----------------------------------------------|-------------------|--------------------------------------------------------------------------------------------------------------------------------------------------------------------------------------------------------------------------------------------------------------------------------------------------------------------------------------------------------------------------------------------------------------------------------------------------------------------------------------------------------------------------------------------------------------------------------------------------------------------------------------------------------------------------------------------------------------------------------------------------------------------------------------------------------------------------------------------------------------------------------------------------------------------------------------------------------------------------------------------------------------------------------------------------------------------------------------------------------------------------------------------------------------------------------------------------------------------------------------------------------------------------------------------------------------------------------------------------------------------------------------------------------------------------------------------------------------------------------------------------------------------------------------------------------------------------------------------------------------------------------------------------------------------------------------------------------------------------------------------------------------------------------------------------------------------------------------------------------------------------------------------------------------------------------------------------------------------------------------------------------------------------------------------------------------------------------------------------------------------------------|----------------|
| Belehnungen:                                  |                   |                                                                                                                                                                                                                                                                                                                                                                                                                                                                                                                                                                                                                                                                                                                                                                                                                                                                                                                                                                                                                                                                                                                                                                                                                                                                                                                                                                                                                                                                                                                                                                                                                                                                                                                                                                                                                                                                                                                                                                                                                                                                                                                                | - mina         |
| Person                                        | Lehen             | A.,                                                                                                                                                                                                                                                                                                                                                                                                                                                                                                                                                                                                                                                                                                                                                                                                                                                                                                                                                                                                                                                                                                                                                                                                                                                                                                                                                                                                                                                                                                                                                                                                                                                                                                                                                                                                                                                                                                                                                                                                                                                                                                                            |                |
| Schnder, +                                    | tartin Hade       | Ausprägung                                                                                                                                                                                                                                                                                                                                                                                                                                                                                                                                                                                                                                                                                                                                                                                                                                                                                                                                                                                                                                                                                                                                                                                                                                                                                                                                                                                                                                                                                                                                                                                                                                                                                                                                                                                                                                                                                                                                                                                                                                                                                                                     | Besonderheiten |
| 534 Kor                                       | sano v Finck      | SON THE STATE OF T | mie Hartsben   |
| S57 Vitulas                                   | JUNKER            | V. Potahija                                                                                                                                                                                                                                                                                                                                                                                                                                                                                                                                                                                                                                                                                                                                                                                                                                                                                                                                                                                                                                                                                                                                                                                                                                                                                                                                                                                                                                                                                                                                                                                                                                                                                                                                                                                                                                                                                                                                                                                                                                                                                                                    | liesburg       |
|                                               | 0                 | ise is strate                                                                                                                                                                                                                                                                                                                                                                                                                                                                                                                                                                                                                                                                                                                                                                                                                                                                                                                                                                                                                                                                                                                                                                                                                                                                                                                                                                                                                                                                                                                                                                                                                                                                                                                                                                                                                                                                                                                                                                                                                                                                                                                  |                |
|                                               |                   |                                                                                                                                                                                                                                                                                                                                                                                                                                                                                                                                                                                                                                                                                                                                                                                                                                                                                                                                                                                                                                                                                                                                                                                                                                                                                                                                                                                                                                                                                                                                                                                                                                                                                                                                                                                                                                                                                                                                                                                                                                                                                                                                |                |
|                                               |                   |                                                                                                                                                                                                                                                                                                                                                                                                                                                                                                                                                                                                                                                                                                                                                                                                                                                                                                                                                                                                                                                                                                                                                                                                                                                                                                                                                                                                                                                                                                                                                                                                                                                                                                                                                                                                                                                                                                                                                                                                                                                                                                                                |                |
|                                               |                   |                                                                                                                                                                                                                                                                                                                                                                                                                                                                                                                                                                                                                                                                                                                                                                                                                                                                                                                                                                                                                                                                                                                                                                                                                                                                                                                                                                                                                                                                                                                                                                                                                                                                                                                                                                                                                                                                                                                                                                                                                                                                                                                                |                |
| Intrigenkarten m                              | it Ergebnissen an | heftenl                                                                                                                                                                                                                                                                                                                                                                                                                                                                                                                                                                                                                                                                                                                                                                                                                                                                                                                                                                                                                                                                                                                                                                                                                                                                                                                                                                                                                                                                                                                                                                                                                                                                                                                                                                                                                                                                                                                                                                                                                                                                                                                        |                |
|                                               | - Bermosen di     | nerten.                                                                                                                                                                                                                                                                                                                                                                                                                                                                                                                                                                                                                                                                                                                                                                                                                                                                                                                                                                                                                                                                                                                                                                                                                                                                                                                                                                                                                                                                                                                                                                                                                                                                                                                                                                                                                                                                                                                                                                                                                                                                                                                        |                |
| Diplomatie:                                   |                   |                                                                                                                                                                                                                                                                                                                                                                                                                                                                                                                                                                                                                                                                                                                                                                                                                                                                                                                                                                                                                                                                                                                                                                                                                                                                                                                                                                                                                                                                                                                                                                                                                                                                                                                                                                                                                                                                                                                                                                                                                                                                                                                                |                |
| Hof                                           | DiplPunkte        | Besonderheiten                                                                                                                                                                                                                                                                                                                                                                                                                                                                                                                                                                                                                                                                                                                                                                                                                                                                                                                                                                                                                                                                                                                                                                                                                                                                                                                                                                                                                                                                                                                                                                                                                                                                                                                                                                                                                                                                                                                                                                                                                                                                                                                 |                |
| Kaiserhof                                     | 130               | 120 12                                                                                                                                                                                                                                                                                                                                                                                                                                                                                                                                                                                                                                                                                                                                                                                                                                                                                                                                                                                                                                                                                                                                                                                                                                                                                                                                                                                                                                                                                                                                                                                                                                                                                                                                                                                                                                                                                                                                                                                                                                                                                                                         |                |
| Großfüchse                                    | 530               | ++0++0                                                                                                                                                                                                                                                                                                                                                                                                                                                                                                                                                                                                                                                                                                                                                                                                                                                                                                                                                                                                                                                                                                                                                                                                                                                                                                                                                                                                                                                                                                                                                                                                                                                                                                                                                                                                                                                                                                                                                                                                                                                                                                                         |                |
| Greifenfurt                                   | 110               |                                                                                                                                                                                                                                                                                                                                                                                                                                                                                                                                                                                                                                                                                                                                                                                                                                                                                                                                                                                                                                                                                                                                                                                                                                                                                                                                                                                                                                                                                                                                                                                                                                                                                                                                                                                                                                                                                                                                                                                                                                                                                                                                |                |
| Perricum                                      | 360               |                                                                                                                                                                                                                                                                                                                                                                                                                                                                                                                                                                                                                                                                                                                                                                                                                                                                                                                                                                                                                                                                                                                                                                                                                                                                                                                                                                                                                                                                                                                                                                                                                                                                                                                                                                                                                                                                                                                                                                                                                                                                                                                                |                |
| Waldstein                                     | 300               |                                                                                                                                                                                                                                                                                                                                                                                                                                                                                                                                                                                                                                                                                                                                                                                                                                                                                                                                                                                                                                                                                                                                                                                                                                                                                                                                                                                                                                                                                                                                                                                                                                                                                                                                                                                                                                                                                                                                                                                                                                                                                                                                |                |
| Eslamsgrund                                   | -                 |                                                                                                                                                                                                                                                                                                                                                                                                                                                                                                                                                                                                                                                                                                                                                                                                                                                                                                                                                                                                                                                                                                                                                                                                                                                                                                                                                                                                                                                                                                                                                                                                                                                                                                                                                                                                                                                                                                                                                                                                                                                                                                                                |                |
| Militär:                                      |                   |                                                                                                                                                                                                                                                                                                                                                                                                                                                                                                                                                                                                                                                                                                                                                                                                                                                                                                                                                                                                                                                                                                                                                                                                                                                                                                                                                                                                                                                                                                                                                                                                                                                                                                                                                                                                                                                                                                                                                                                                                                                                                                                                |                |
| Übergang                                      | Stärke            | Besonderheiten                                                                                                                                                                                                                                                                                                                                                                                                                                                                                                                                                                                                                                                                                                                                                                                                                                                                                                                                                                                                                                                                                                                                                                                                                                                                                                                                                                                                                                                                                                                                                                                                                                                                                                                                                                                                                                                                                                                                                                                                                                                                                                                 |                |
| V Bogenbr.                                    | 34                |                                                                                                                                                                                                                                                                                                                                                                                                                                                                                                                                                                                                                                                                                                                                                                                                                                                                                                                                                                                                                                                                                                                                                                                                                                                                                                                                                                                                                                                                                                                                                                                                                                                                                                                                                                                                                                                                                                                                                                                                                                                                                                                                |                |
| VI Oberhart.                                  | 秦 4               |                                                                                                                                                                                                                                                                                                                                                                                                                                                                                                                                                                                                                                                                                                                                                                                                                                                                                                                                                                                                                                                                                                                                                                                                                                                                                                                                                                                                                                                                                                                                                                                                                                                                                                                                                                                                                                                                                                                                                                                                                                                                                                                                |                |
| VII Retogau                                   | 0                 |                                                                                                                                                                                                                                                                                                                                                                                                                                                                                                                                                                                                                                                                                                                                                                                                                                                                                                                                                                                                                                                                                                                                                                                                                                                                                                                                                                                                                                                                                                                                                                                                                                                                                                                                                                                                                                                                                                                                                                                                                                                                                                                                |                |
| IX Erlenst.                                   | 0                 | 1-2                                                                                                                                                                                                                                                                                                                                                                                                                                                                                                                                                                                                                                                                                                                                                                                                                                                                                                                                                                                                                                                                                                                                                                                                                                                                                                                                                                                                                                                                                                                                                                                                                                                                                                                                                                                                                                                                                                                                                                                                                                                                                                                            |                |
| X Eslamsgr.                                   | 21                | 73                                                                                                                                                                                                                                                                                                                                                                                                                                                                                                                                                                                                                                                                                                                                                                                                                                                                                                                                                                                                                                                                                                                                                                                                                                                                                                                                                                                                                                                                                                                                                                                                                                                                                                                                                                                                                                                                                                                                                                                                                                                                                                                             |                |
| Sonstiges D                                   | kenswertes:       |                                                                                                                                                                                                                                                                                                                                                                                                                                                                                                                                                                                                                                                                                                                                                                                                                                                                                                                                                                                                                                                                                                                                                                                                                                                                                                                                                                                                                                                                                                                                                                                                                                                                                                                                                                                                                                                                                                                                                                                                                                                                                                                                |                |
| SONSCIPL                                      |                   |                                                                                                                                                                                                                                                                                                                                                                                                                                                                                                                                                                                                                                                                                                                                                                                                                                                                                                                                                                                                                                                                                                                                                                                                                                                                                                                                                                                                                                                                                                                                                                                                                                                                                                                                                                                                                                                                                                                                                                                                                                                                                                                                |                |
| Vakante Lehen Schlund                         |                   |                                                                                                                                                                                                                                                                                                                                                                                                                                                                                                                                                                                                                                                                                                                                                                                                                                                                                                                                                                                                                                                                                                                                                                                                                                                                                                                                                                                                                                                                                                                                                                                                                                                                                                                                                                                                                                                                                                                                                                                                                                                                                                                                |                |
| Wiesburg                                      |                   |                                                                                                                                                                                                                                                                                                                                                                                                                                                                                                                                                                                                                                                                                                                                                                                                                                                                                                                                                                                                                                                                                                                                                                                                                                                                                                                                                                                                                                                                                                                                                                                                                                                                                                                                                                                                                                                                                                                                                                                                                                                                                                                                |                |
| 340 Einwohner                                 |                   |                                                                                                                                                                                                                                                                                                                                                                                                                                                                                                                                                                                                                                                                                                                                                                                                                                                                                                                                                                                                                                                                                                                                                                                                                                                                                                                                                                                                                                                                                                                                                                                                                                                                                                                                                                                                                                                                                                                                                                                                                                                                                                                                |                |
|                                               |                   |                                                                                                                                                                                                                                                                                                                                                                                                                                                                                                                                                                                                                                                                                                                                                                                                                                                                                                                                                                                                                                                                                                                                                                                                                                                                                                                                                                                                                                                                                                                                                                                                                                                                                                                                                                                                                                                                                                                                                                                                                                                                                                                                |                |
| ch das Ereignis in Höllenw<br>vakant geworden | vall              |                                                                                                                                                                                                                                                                                                                                                                                                                                                                                                                                                                                                                                                                                                                                                                                                                                                                                                                                                                                                                                                                                                                                                                                                                                                                                                                                                                                                                                                                                                                                                                                                                                                                                                                                                                                                                                                                                                                                                                                                                                                                                                                                |                |
| vanam geworden                                |                   |                                                                                                                                                                                                                                                                                                                                                                                                                                                                                                                                                                                                                                                                                                                                                                                                                                                                                                                                                                                                                                                                                                                                                                                                                                                                                                                                                                                                                                                                                                                                                                                                                                                                                                                                                                                                                                                                                                                                                                                                                                                                                                                                |                |
| andworth and "                                |                   |                                                                                                                                                                                                                                                                                                                                                                                                                                                                                                                                                                                                                                                                                                                                                                                                                                                                                                                                                                                                                                                                                                                                                                                                                                                                                                                                                                                                                                                                                                                                                                                                                                                                                                                                                                                                                                                                                                                                                                                                                                                                                                                                |                |
| Landvogt/Landvögtin vo<br>Wiesburg            | on                |                                                                                                                                                                                                                                                                                                                                                                                                                                                                                                                                                                                                                                                                                                                                                                                                                                                                                                                                                                                                                                                                                                                                                                                                                                                                                                                                                                                                                                                                                                                                                                                                                                                                                                                                                                                                                                                                                                                                                                                                                                                                                                                                |                |
| (22 Einflusspunkte)                           |                   |                                                                                                                                                                                                                                                                                                                                                                                                                                                                                                                                                                                                                                                                                                                                                                                                                                                                                                                                                                                                                                                                                                                                                                                                                                                                                                                                                                                                                                                                                                                                                                                                                                                                                                                                                                                                                                                                                                                                                                                                                                                                                                                                |                |
| Junker(in) von Wiesburg                       |                   |                                                                                                                                                                                                                                                                                                                                                                                                                                                                                                                                                                                                                                                                                                                                                                                                                                                                                                                                                                                                                                                                                                                                                                                                                                                                                                                                                                                                                                                                                                                                                                                                                                                                                                                                                                                                                                                                                                                                                                                                                                                                                                                                |                |
| (34 Einflusspunkte)                           |                   |                                                                                                                                                                                                                                                                                                                                                                                                                                                                                                                                                                                                                                                                                                                                                                                                                                                                                                                                                                                                                                                                                                                                                                                                                                                                                                                                                                                                                                                                                                                                                                                                                                                                                                                                                                                                                                                                                                                                                                                                                                                                                                                                |                |
| 334                                           |                   |                                                                                                                                                                                                                                                                                                                                                                                                                                                                                                                                                                                                                                                                                                                                                                                                                                                                                                                                                                                                                                                                                                                                                                                                                                                                                                                                                                                                                                                                                                                                                                                                                                                                                                                                                                                                                                                                                                                                                                                                                                                                                                                                |                |
| rscheint vor Runde 1                          | -                 |                                                                                                                                                                                                                                                                                                                                                                                                                                                                                                                                                                                                                                                                                                                                                                                                                                                                                                                                                                                                                                                                                                                                                                                                                                                                                                                                                                                                                                                                                                                                                                                                                                                                                                                                                                                                                                                                                                                                                                                                                                                                                                                                |                |