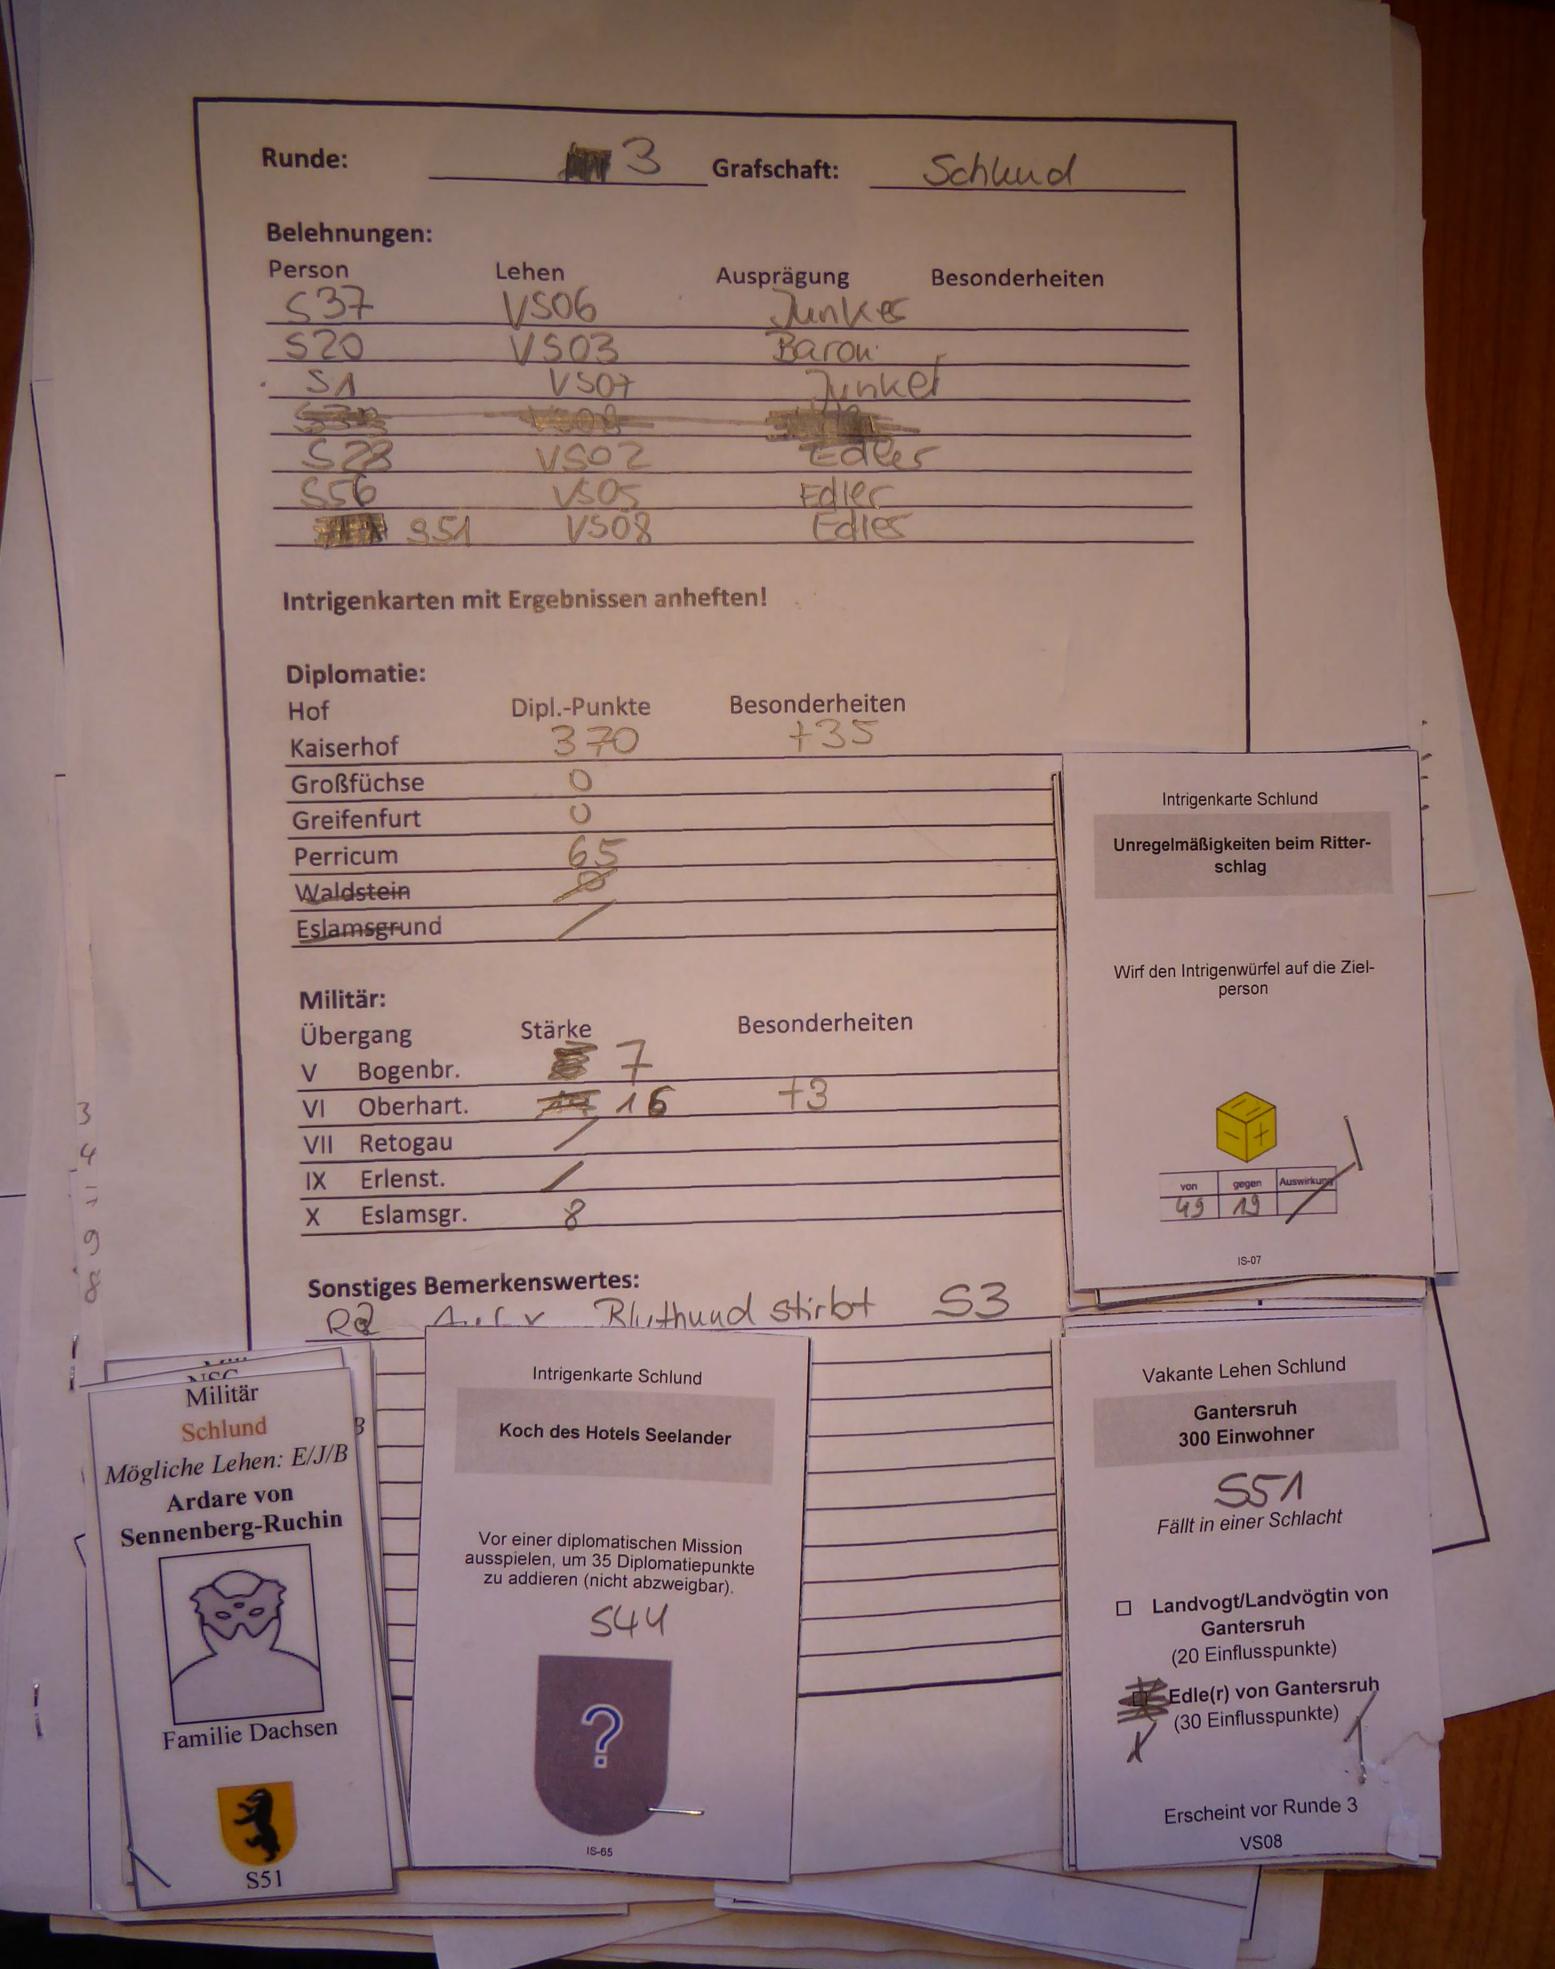

Erscheint vor Runde 3 VS07

Militär Schlund

**VS06** 

Mögliche Lehen: E/J/B

Ardare von Sennenberg-Ruchin

Familie Dachsen

Vakante Lehen Schlund

Gantersruh 300 Einwohner

Fällt in einer Schlacht

Landvogt/Landvögtin von Gantersruh (20 Einflusspunkte)

Erscheint vor Runde 3 **VS08** 