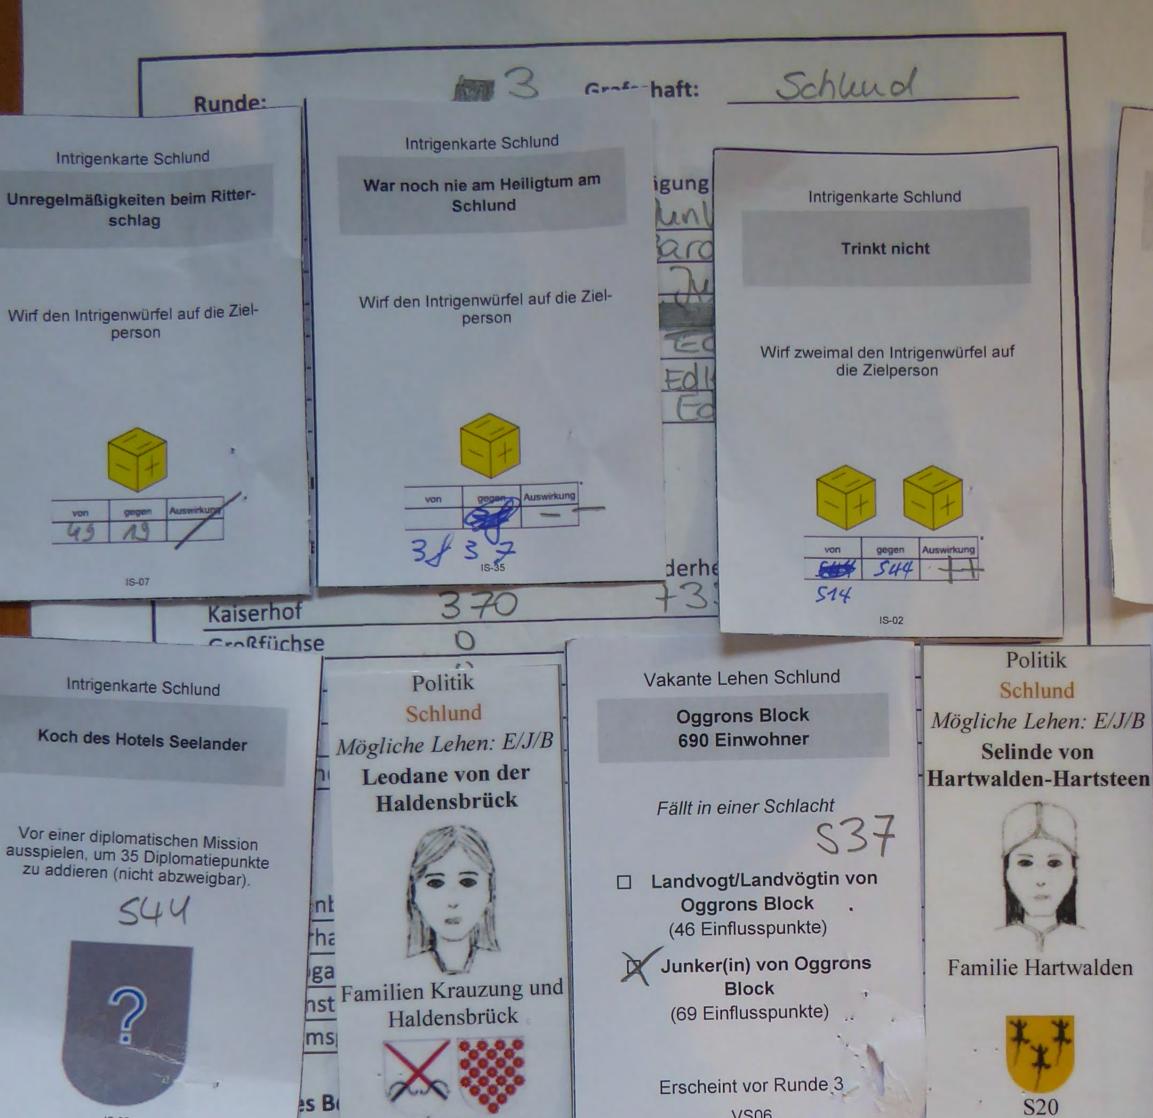

Erscheint vor Runde 3 VS07

Militär Schlund

**VS06** 

Mögliche Lehen: E/J/B

Ardare von Sennenberg-Ruchin

Familie Dachsen

Vakante Lehen Schlund

Gantersruh 300 Einwohner